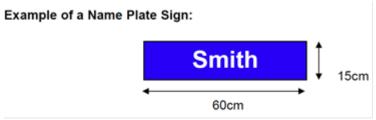

#### Name Plates:

Size: 60cm x 15cm

Color: Blue with white lettering and light reflective