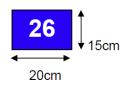

### **Unit Signs:**

Size: 20cm x 15cm

Color: Blue with white lettering and light reflective

**Example of a Unit Sign:** 